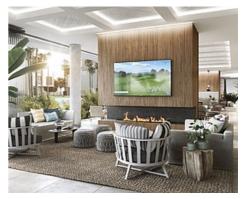

It is built around 27,000m2 of tropical, landscaped gardens with three outdoor pools, one of which is heated, a central Clubhouse complete with co-working lounge, café bar, spa, indoor pool and gymnasium - and with 24-hr security.