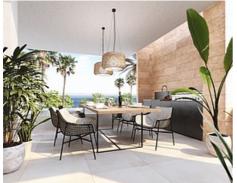

It is built around 27,000m2 of tropical, landscaped gardens with three outdoor pools, one of which is heated, a central Clubhouse complete with co-working lounge, café bar, spa, indoor pool and gymnasium - and with 24-hr security.