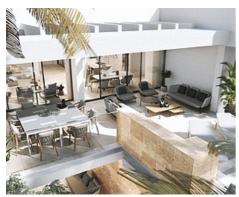

It is built around 27,000m2 of tropical, landscaped gardens with three outdoor pools, one of which is heated, a central Clubhouse complete with co-working lounge, café bar, spa, indoor pool and gymnasium - and with 24-hr security.