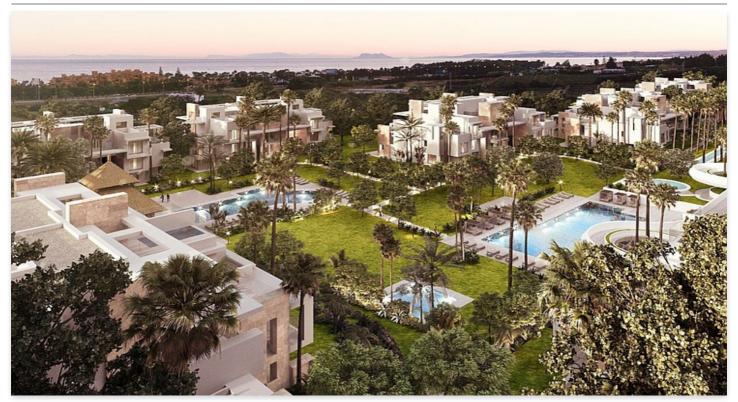

## **Location: Estepona**

This project brings a unique concept in resort development to the Costa del Sol.

Thoughtfully designed to seamlessly blend into the environment, this development is designed to accentuate the quintessential lifestyle and casual vibe of Estepona.

It is built around 27,000m2 of tropical, landscaped gardens with three outdoor pools, one of which is heated, a central Clubhouse complete with co-working lounge, café bar, spa, indoor pool and gymnasium - and with 24-hr security.