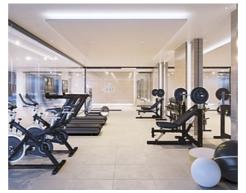

It is built around 27,000m2 of tropical, landscaped gardens with three outdoor pools, one of which is heated, a central Clubhouse complete with co-working lounge, café bar, spa, indoor pool and gymnasium - and with 24-hr security.