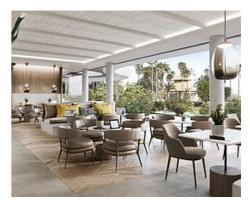

It is built around 27,000m2 of tropical, landscaped gardens with three outdoor pools, one of which is heated, a central Clubhouse complete with co-working lounge, café bar, spa, indoor pool and gymnasium - and with 24-hr security.