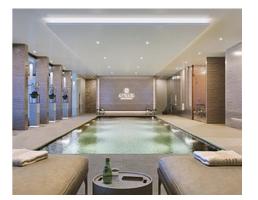

It is built around 27,000m2 of tropical, landscaped gardens with three outdoor pools, one of which is heated, a central Clubhouse complete with co-working lounge, café bar, spa, indoor pool and gymnasium - and with 24-hr security.