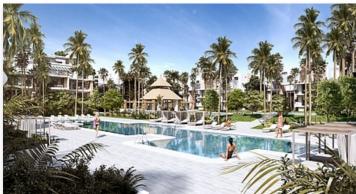

It is built around 27,000m2 of tropical, landscaped gardens with three outdoor pools, one of which is heated, a central Clubhouse complete with co-working lounge, café bar, spa, indoor pool and gymnasium - and with 24-hr security.