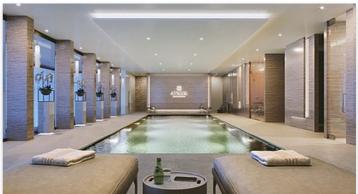

It is built around 27,000m2 of tropical, landscaped gardens with three outdoor pools, one of which is heated, a central Clubhouse complete with co-working lounge, café bar, spa, indoor pool and gymnasium - and with 24-hr security.