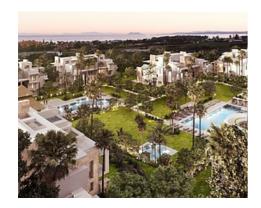

## **Location: Estepona**

This project brings a unique concept in resort development to the Costa del Sol.

Thoughtfully designed to seamlessly blend into the environment, this development is designed to accentuate the quintessential lifestyle and casual vibe of Estepona.

It is built around 27,000m2 of tropical, landscaped gardens with three outdoor pools, one of which is heated, a central Clubhouse complete with co-working lounge, café bar, spa, indoor pool and gymnasium - and with 24-hr security.