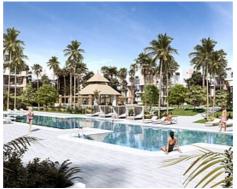

It is built around 27,000m2 of tropical, landscaped gardens with three outdoor pools, one of which is heated, a central Clubhouse complete with co-working lounge, café bar, spa, indoor pool and gymnasium - and with 24-hr security.