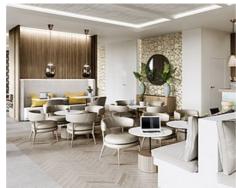

It is built around 27,000m2 of tropical, landscaped gardens with three outdoor pools, one of which is heated, a central Clubhouse complete with co-working lounge, café bar, spa, indoor pool and gymnasium - and with 24-hr security.