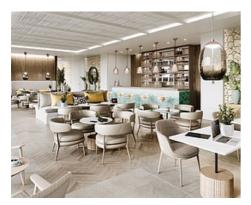

It is built around 27,000m2 of tropical, landscaped gardens with three outdoor pools, one of which is heated, a central Clubhouse complete with co-working lounge, café bar, spa, indoor pool and gymnasium - and with 24-hr security.